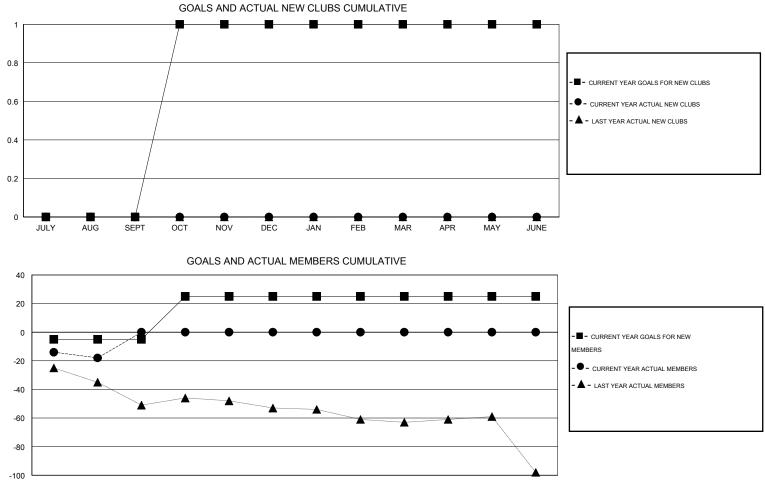

## LOCATION NEW HAMPSHIRE

 $\mathsf{GMT} \; \mathsf{CA} \; 1$ 

|                            |                  | Clubs             |                  |                  | Members               |                    |                                     |                    |                  |  |
|----------------------------|------------------|-------------------|------------------|------------------|-----------------------|--------------------|-------------------------------------|--------------------|------------------|--|
|                            | RESU             | LTS FOR 2016-2017 |                  |                  | RESULTS FOR 2016-2017 |                    |                                     |                    |                  |  |
| QUARTER                    | NEW CLUB<br>GOAL | NEW CLUBS         | DROPPED<br>CLUBS | NET<br>GAIN/LOSS | QUARTER               | NEW MEMBER<br>GOAL | CHARTER AND<br>NEW MEMBERS<br>ADDED | DROPPED<br>MEMBERS | NET<br>GAIN/LOSS |  |
| JULY/AUG/SEPT              | 0                | 0                 | 0                | 0                | JULY/AUG/SEPT         | -5                 | 16                                  | 34                 | -18              |  |
| OCT/NOV/DEC<br>JAN/FEB/MAR | 1<br>0           | 0                 | 0<br>0           | 0<br>0           | OCT/NOV/DEC           | 30<br>0            | 0<br>0                              | 0<br>0             | 0<br>0           |  |
| APR/MAY/JUNE               | 0                | 0                 | 0                | 0                | APR/MAY/JUNE          | 0                  | 0                                   | 0                  | 0                |  |